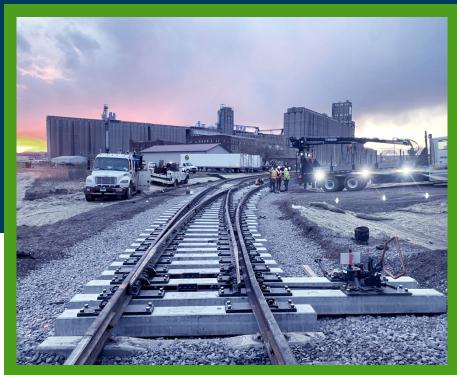

## **TURNOUTS**

(WOOD, STEEL OR CONCRETE)

Atlantic Track offers both packaged and panelized turnouts that include all necessary switch components, fasteners, rail and OTM needed for install.

With in-house engineering design and support, our technical sales staff has the resources and expertise needed to provide our customers with real solutions, no matter the application.

Whether a project calls for quick ship turnout packs or made-to-order assemblies, Atlantic Track manufactures value.