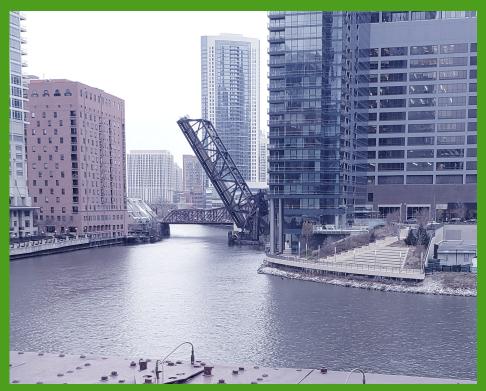

## NEW GENERATION BRIDGE JOINTS

ATT Bridge Joint over Chicago River

Universal Manganese Two Piece Bridge Joints

Manganese Three-Piece Bridge Joints (Swing Span)

Atlantic Track offers a wide-range of new generation product designs for vertical, swing and draw-type bridges.