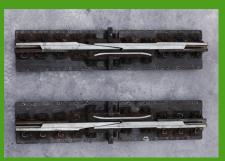

## NEW GENERATION BRIDGE JOINTS

ATT Bridge Joint over Chicago River

Universal Manganese Two Piece Bridge Joints

Manganese Three-Piece Bridge Joints (Swing Span)

Atlantic Track offers a wide-range of new generation product designs for vertical, swing and draw-type bridges.

Expanded two-piece or three-piece manganese arrangements allow us to match any existing footprint with superior technical support.