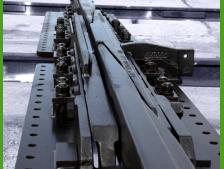

## NEW GENERATION BRIDGE JOINTS

ATT Bridge Joint over Chicago River

Universal Manganese Two Piece Bridge Joints

Manganese Three-Piece Bridge Joints (Swing Span)

Atlantic Track offers a wide-range of new generation product designs for vertical, swing and draw-type bridges.

Expanded two-piece or three-piece manganese arrangements allow us to match any existing footprint with superior technical support.